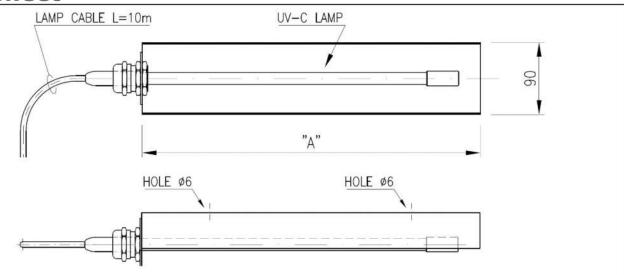

#### **Datasheet**

| General<br>Information | APAR-10013                                                                                                | APAR-10014      | APAR-10015       | APAR-10016       |  |  |  |
|------------------------|-----------------------------------------------------------------------------------------------------------|-----------------|------------------|------------------|--|--|--|
| A (mm)                 | 180                                                                                                       | 290             | 460              | 860              |  |  |  |
| Lamps Lifespan         | 9000 hr                                                                                                   |                 |                  |                  |  |  |  |
| Lamp Power             | 12W                                                                                                       | 16W             | 30W              | 40W              |  |  |  |
| Weight (g)             | 300g                                                                                                      | 500g            | 750g             | 1100g            |  |  |  |
| Angles of installation | -45°; 0°; 45°                                                                                             |                 |                  |                  |  |  |  |
| (*) Active surface     | 4m <sup>2</sup>                                                                                           | 8m <sup>2</sup> | 16m <sup>2</sup> | 22m <sup>2</sup> |  |  |  |
| (**) Working Time      | 15 - 45 min/ cycle for a short air disinfection in repeated cycles.<br>1-8 hr for a surface disinfection. |                 |                  |                  |  |  |  |