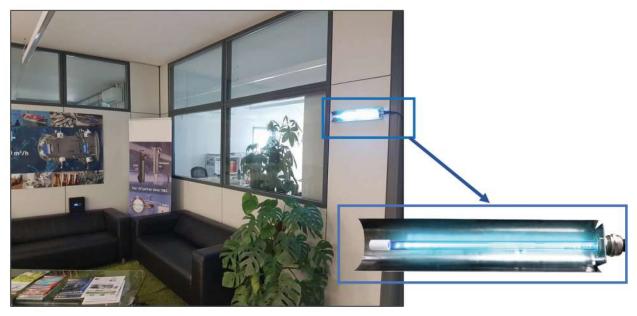

### **APA-EVO Range**

Our APA-EVO Range is a combination or small units that are simple to install. The technology consists of a UVC lamp that is placed within a unit.

This unit can be used inside domestic and industrial rooms. The UVC light cleans and disinfects both the surfaces and air inside the room eradicating all harmful bacteria, viruses and moulds. This is because UVC light with a specific wavelength can penetrate the cells in bacteria and damages its physical structure disabling it from being able to reproduce.