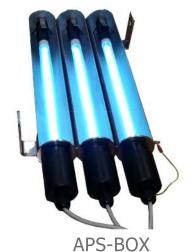

The **APS-BOX range** is designed for the efficient disinfection of roller conveyors. It consists of a simple stainless steel box containing UV lamps (\*). The APS-BOX is supplied with an adjustable rail frame and so the unit can be installed at the top or at the bottom of rollers. Its main function is the effective disinfection of conveyors or the products transported by the rollers. The specific design of this product makes it flexible and adaptable to any type of roller conveyor plant.

The APS-BOX range comes in different models (APSR-10014, APSR-10015, APSR-10016), depending on numbers, length and power of the lamps.

Shatterproof Lamp

APSR-10014, APSR-10015, APSR-10016 Technical Data